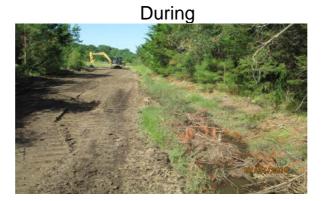

Project improved 300 L.F. of drainage system. Cleaned out 300 L.F. of channel. Reconstructed 200 L.F. of workshelf.

| 2015-624 / Eddings Point Road Ch #1                                                                                                                                                                      | Labor<br>Hours                                    | Labor<br>Cost                                                                | Equipment<br>Cost                                                     | Material<br>Cost                                                       | Contractor<br>Cost                                              | Indirect<br>Labor                                                         | Total Cost                                                                   |
|----------------------------------------------------------------------------------------------------------------------------------------------------------------------------------------------------------|---------------------------------------------------|------------------------------------------------------------------------------|-----------------------------------------------------------------------|------------------------------------------------------------------------|-----------------------------------------------------------------|---------------------------------------------------------------------------|------------------------------------------------------------------------------|
| AUDIT / Audit Project<br>CCO / Channel - cleaned out<br>HAUL / Hauling<br>ONJV / Onsite Job Visit<br>WSREC / Workshelf - Reconstructed<br><b>2015-624 / Eddings Point Road Ch #1</b><br><b>Sub Total</b> | 0.5<br>20.0<br>10.5<br>5.0<br>22.5<br><b>58.5</b> | \$11.75<br>\$442.59<br>\$233.62<br>\$190.74<br>\$517.19<br><b>\$1,395.89</b> | \$0.00<br>\$74.93<br>\$83.90<br>\$17.86<br>\$43.18<br><b>\$219.87</b> | \$0.00<br>\$43.68<br>\$169.63<br>\$12.96<br>\$17.28<br><b>\$243.55</b> | \$0.00<br>\$0.00<br>\$0.00<br>\$0.00<br>\$0.00<br><b>\$0.00</b> | \$6.62<br>\$285.90<br>\$151.41<br>\$141.33<br>\$331.47<br><b>\$916.73</b> | \$18.36<br>\$847.10<br>\$638.55<br>\$362.89<br>\$909.13<br><b>\$2,776.03</b> |
| Grand Total                                                                                                                                                                                              | 58.5                                              | \$1,395.89                                                                   | \$219.87                                                              | \$243.55                                                               | \$0.00                                                          | \$916.73                                                                  | \$2,776.03                                                                   |