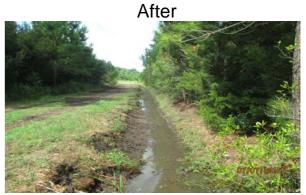

Project improved 300 L.F. of drainage system. Cleaned out 300 L.F. of channel. Reconstructed 200 L.F. of workshelf.

| 2015-624 / Eddings Point Road Ch #1                                                                                                                                                                      | Labor<br>Hours                                    | Labor<br>Cost                                                                | Equipment<br>Cost                                                     | Material<br>Cost                                                       | Contractor<br>Cost                                              | Indirect<br>Labor                                                         | Total Cost                                                                   |
|----------------------------------------------------------------------------------------------------------------------------------------------------------------------------------------------------------|---------------------------------------------------|------------------------------------------------------------------------------|-----------------------------------------------------------------------|------------------------------------------------------------------------|-----------------------------------------------------------------|---------------------------------------------------------------------------|------------------------------------------------------------------------------|
| AUDIT / Audit Project<br>CCO / Channel - cleaned out<br>HAUL / Hauling<br>ONJV / Onsite Job Visit<br>WSREC / Workshelf - Reconstructed<br><b>2015-624 / Eddings Point Road Ch #1</b><br><b>Sub Total</b> | 0.5<br>20.0<br>10.5<br>5.0<br>22.5<br><b>58.5</b> | \$11.75<br>\$442.59<br>\$233.62<br>\$190.74<br>\$517.19<br><b>\$1,395.89</b> | \$0.00<br>\$74.93<br>\$83.90<br>\$17.86<br>\$43.18<br><b>\$219.87</b> | \$0.00<br>\$43.68<br>\$169.63<br>\$12.96<br>\$17.28<br><b>\$243.55</b> | \$0.00<br>\$0.00<br>\$0.00<br>\$0.00<br>\$0.00<br><b>\$0.00</b> | \$6.62<br>\$285.90<br>\$151.41<br>\$141.33<br>\$331.47<br><b>\$916.73</b> | \$18.36<br>\$847.10<br>\$638.55<br>\$362.89<br>\$909.13<br><b>\$2,776.03</b> |
| Grand Total                                                                                                                                                                                              | 58.5                                              | \$1,395.89                                                                   | \$219.87                                                              | \$243.55                                                               | \$0.00                                                          | \$916.73                                                                  | \$2,776.03                                                                   |