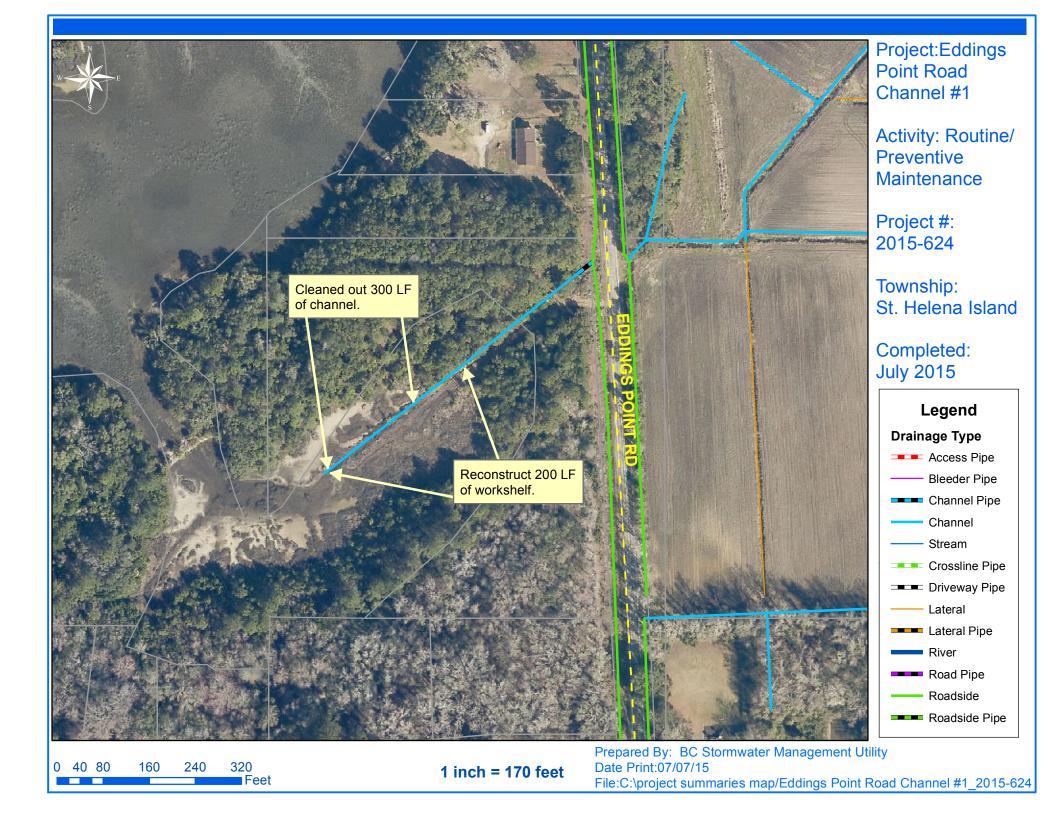

Beaufort County Public Works Stormwater Infrastructure Project Summary

Project Summary: Eddings Point Road Channel #1

Activity: Routine/Preventive Maintenance

Completion: Aug-15

Narrative Description of Project:

Project improved 300 L.F. of drainage system. Cleaned out 300 L.F. of channel. Reconstructed 200 L.F. of workshelf.

| 2015-624 / Eddings Point Road Ch #1                                                                                                                                                                      | Labor<br>Hours                                    | Labor<br>Cost                                                                | Equipment<br>Cost                                                     | Material<br>Cost                                                       | Contractor<br>Cost                                              | Indirect<br>Labor                                                         | Total Cost                                                                   |
|----------------------------------------------------------------------------------------------------------------------------------------------------------------------------------------------------------|---------------------------------------------------|------------------------------------------------------------------------------|-----------------------------------------------------------------------|------------------------------------------------------------------------|-----------------------------------------------------------------|---------------------------------------------------------------------------|------------------------------------------------------------------------------|
| AUDIT / Audit Project<br>CCO / Channel - cleaned out<br>HAUL / Hauling<br>ONJV / Onsite Job Visit<br>WSREC / Workshelf - Reconstructed<br><b>2015-624 / Eddings Point Road Ch #1</b><br><b>Sub Total</b> | 0.5<br>20.0<br>10.5<br>5.0<br>22.5<br><b>58.5</b> | \$11.75<br>\$442.59<br>\$233.62<br>\$190.74<br>\$517.19<br><b>\$1,395.89</b> | \$0.00<br>\$74.93<br>\$83.90<br>\$17.86<br>\$43.18<br><b>\$219.87</b> | \$0.00<br>\$43.68<br>\$169.63<br>\$12.96<br>\$17.28<br><b>\$243.55</b> | \$0.00<br>\$0.00<br>\$0.00<br>\$0.00<br>\$0.00<br><b>\$0.00</b> | \$6.62<br>\$285.90<br>\$151.41<br>\$141.33<br>\$331.47<br><b>\$916.73</b> | \$18.36<br>\$847.10<br>\$638.55<br>\$362.89<br>\$909.13<br><b>\$2,776.03</b> |
| Grand Total                                                                                                                                                                                              | 58.5                                              | \$1,395.89                                                                   | \$219.87                                                              | \$243.55                                                               | \$0.00                                                          | \$916.73                                                                  | \$2,776.03                                                                   |